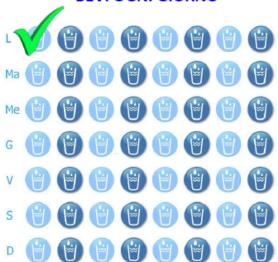

#### SPUNTA I BICCHIERI CHE BEVI OGNI GIORNO

| ACQUA PER OGNI ETA'     |           |                 |  |  |
|-------------------------|-----------|-----------------|--|--|
|                         | ML        | N°<br>BICCHIERI |  |  |
| LATTANTI<br>6-12 MESI   | 800       | 4               |  |  |
| BAMBINI<br>1-3 ANNI     | 1200      | 6               |  |  |
| BAMBINI<br>4-10 ANNI    | 1600-1800 | 8-0             |  |  |
| ADOLESCENTI<br>e ADULTI | 1900-2500 | 10-12           |  |  |

#### SPUNTA I BICCHIERI CHE BEVI OGNI GIORNO

| L    |  |
|------|--|
| Ма   |  |
| Ме 🗑 |  |
| G 👸  |  |
| v 👸  |  |
| S    |  |
| D 📳  |  |

| ACQUA PER OGNI ETA'          |           |                 |  |  |
|------------------------------|-----------|-----------------|--|--|
|                              | ML        | N°<br>BICCHIERI |  |  |
| <b>LATTANTI</b><br>6-12 MESI | 800       | 4               |  |  |
| BAMBINI<br>1-3 ANNI          | 1200      | 6               |  |  |
| BAMBINI<br>4-10 ANNI         | 1600-1800 | 8-0             |  |  |
| ADOLESCENTI<br>e ADULTI      | 1900-2500 | 10-12           |  |  |

#### SPUNTA I BICCHIERI CHE BEVI OGNI GIORNO